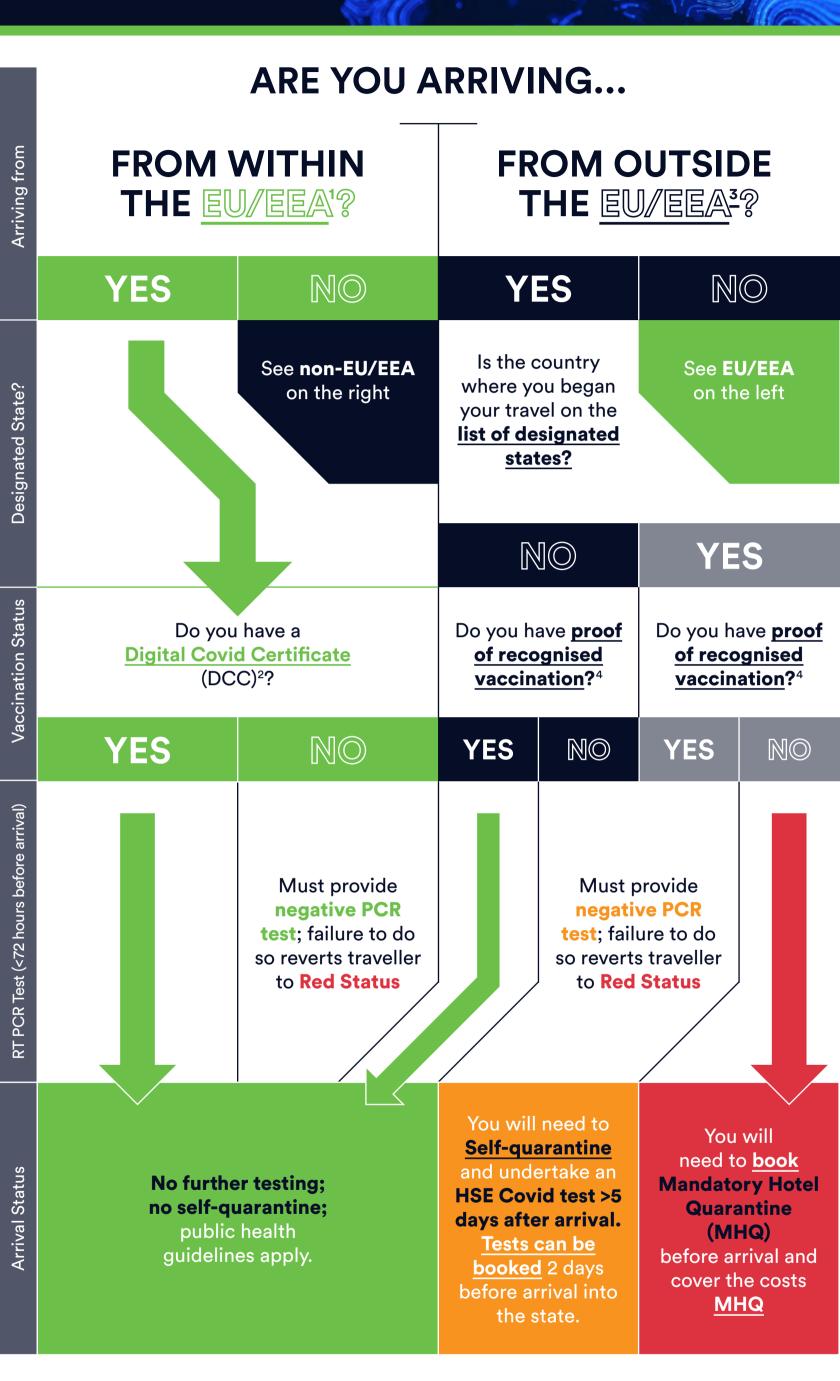

## International Arrivals into Ireland

Entry requirements for International Students

- 1. All international student arrivals are expected to be aware of prevailing <u>Irish</u> Government guidelines for travel
- 2. Prior to travel all international travellers must complete the <a href="COVID-19 Passenger">COVID-19 Passenger</a>
  Locator Form
- 3. All international arrivals are requested to use the HSE Covid Tracker App post arrival

<sup>&</sup>lt;sup>1</sup> Not outside the EU/EAA for any of the 14 days leading up to travel

<sup>&</sup>lt;sup>2</sup> DCC can be obtained on the basis of vaccination, recovery, or negative test. Managed by your country of residence within the EU/EEA; local rules apply